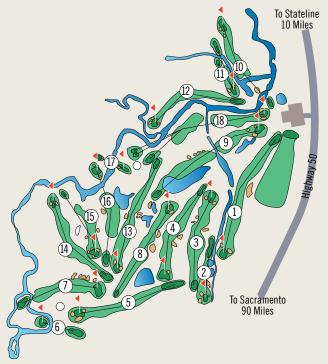

TO SIGN UP, PLEASE VISIT THE PRO SHOP









## LAKETAHOEGC.COM





## @LAKETAHOEGC

| HOLE     |                            | 1   | 2     | 3     | 4   | 5   | 6   | 7   | 8     | 9     | OUT  | I<br>N | 10  | 11  | 12  | 13  | 14  | 15  | 16  | 17  | 18  | IN    | TOT   | НСР | NET | ADJ |
|----------|----------------------------|-----|-------|-------|-----|-----|-----|-----|-------|-------|------|--------|-----|-----|-----|-----|-----|-----|-----|-----|-----|-------|-------|-----|-----|-----|
| Gold     | 71.5/132                   | 536 | 207   | 412   | 432 | 415 | 182 | 343 | 411   | 559   | 3497 | Ï      | 388 | 214 | 411 | 449 | 385 | 279 | 370 | 157 | 533 | 3186  | 6683  |     |     |     |
| Black    | M: 69.5/123<br>W: 74.7/143 | 509 | (164) | (371) | 395 | 403 | 150 | 327 | (404) | (529) | 3252 | i<br>A | 372 | 1